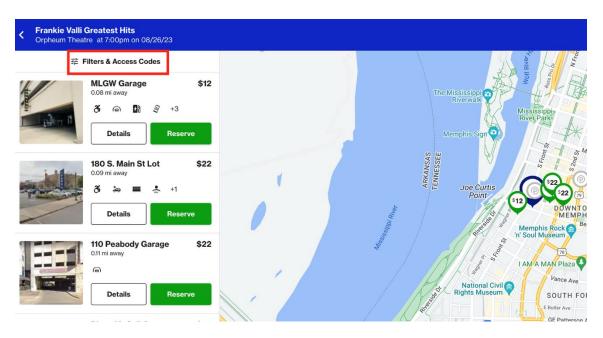

## **Instructions for ParkMobile (MLGW Garage)**

- To purchase parking at the MLGW Garage, start by visiting the Orpheum Theatre page of the <u>ParkMobile website</u>.
- Select your date.
- Click "Filters & Access Codes" located under the blue bar (pictured below).
- This button will open a window. Enter your unique Season Ticket Holder Account Number into the Access Code field located at the bottom of the window. This will apply the discount.
- From there, continue by clicking the "Reserve" button and check out as normal.